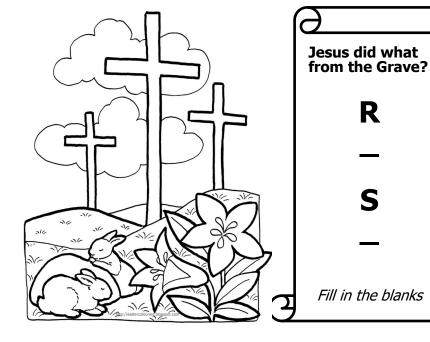

# FIRST BAPTIST CHURCH FOR KIDS

|   | Today's Date:/     |  |
|---|--------------------|--|
| ١ | Sermon Title:      |  |
|   | Book of the Bible: |  |
|   |                    |  |

# Points of the Message

# EASTER CROSSWORD PUZZLE



## **ACROSS**

- 1. The color of snow; the opposite of black
- 3. Messengers from heaven
- 5. To produce tears; to weep
- 6. Not dead
- 7. To have nothing inside

## **DOWN**

- 2. The day we celebrate Jesus' resurrection
- 4. What was used to cover the entrance to Jesus' tomb
- 5. A piece of fabric made by weaving cotton, wool, or other fibers

| EASTER | CLOTH | CRY   | EMPTY  |  |
|--------|-------|-------|--------|--|
| ALIVE  | WHITE | STONE | ANGELS |  |