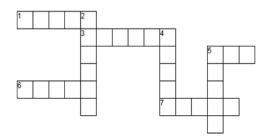

# EASTER CROSSWORD PUZZLE

## **ACROSS**

- 1. The color of snow; the opposite of black
- 3. Messengers from heaven
- 5. To produce tears; to weep
- 6. Not dead
- 7. To have nothing inside

## **DOWN**

- 2. The day we celebrate Jesus' resurrection
- 4. What was used to cover the entrance to Jesus' tomb
- 5. A piece of fabric made by weaving cotton, wool, or other fibers

| EASTER | CLOTH | CRY   | EMPTY  |  |
|--------|-------|-------|--------|--|
| ALIVE  | WHITE | STONE | ANGELS |  |